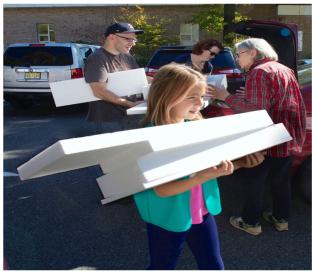

## Let's Recycle Styrofoam

Don't throw your Styrofoam in the landfill anymore. Bring your clean, dry, non-food contact Styrofoam packaging, NO tape, NO ink markings to the Drive for recycling.

Green RIDGEWOOD EPS/Styrofoam Collection Drive Ridgewood Residents ONLY please Saturday, October 16, 2021 Rain Date: October 23, 2021 IO:OOam-1:OOpm OR till truck is full Graydon Pool Parking Lot Linwood Ave & Northern Parkway, Ridgewood. Sponsored by Ridgewood Recycling Department. Hosted by Green Ridgewood Committee & Green Team Members Sustainable Jersey Bergen County Regional HUB