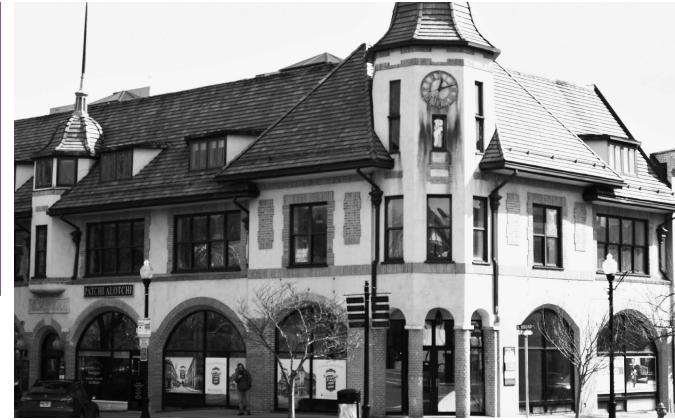

ED CENTER, 1894 - The Board of Ed Center was originally built to serve as the first High School in Ridgewood, and officially opened in 1895. Later on, when the present High School was built in 1919. this building became known as the Beech *Street School. It now serves as* the Ed Center. and is listed on the National and State Registers of Historic Places.