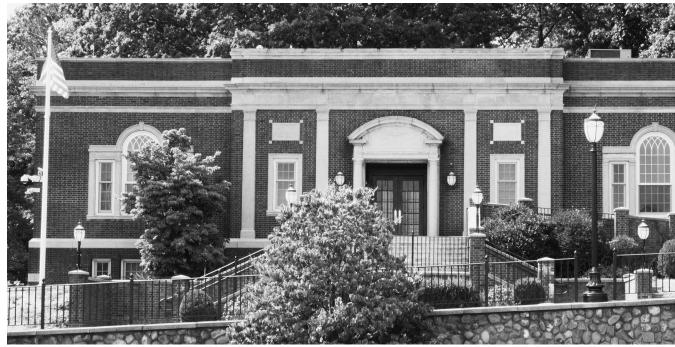

**RIDGEWOOD RAILROAD STATION. 1916** - The history of the railroad station dates back to 1848 when the Paterson and Ramapo Railroad came through what was then known as Franklin Twp. When the *Erie took over in 1851, the Godwinville station was built. By 1853, a* flat stop by E Ridgewood and Godwin Avenue was authorized. By 1916 the Ridgewood Railroad Station was officially opened with a pedestrian underpass, waiting area and a freight building.