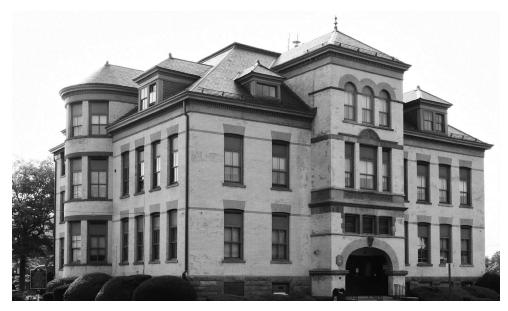

ED CENTER, 1894 - The Board of Ed Center was originally built to serve as the first High School in Ridgewood, and officially opened in 1895. Later on, when the present High School was built in 1919. this building became known as the Beech *Street School. It now serves as* the Ed Center. and is listed on the National and State Registers of Historic Places.