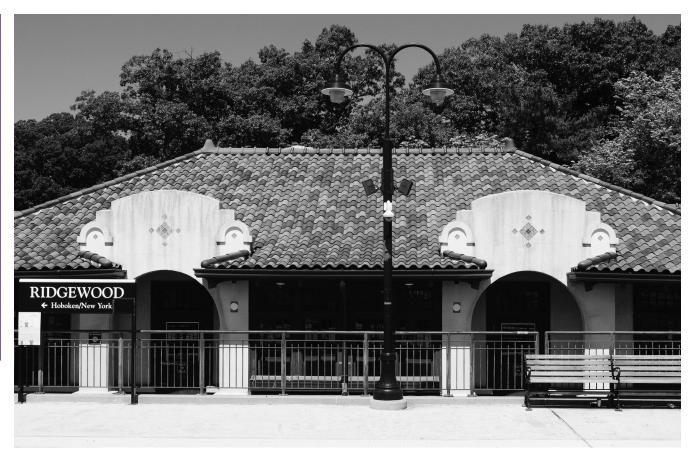

**RIDGEWOOD RAILROAD STATION. 1916** - The history of the railroad station dates back to 1848 when the Paterson and Ramapo Railroad came through what was then known as Franklin Twp. When the *Erie took over in 1851, the Godwinville station was built. By 1853, a* flat stop by E Ridgewood and Godwin Avenue was authorized. By 1916 the Ridgewood Railroad Station was officially opened with a pedestrian underpass, waiting area and a freight building.