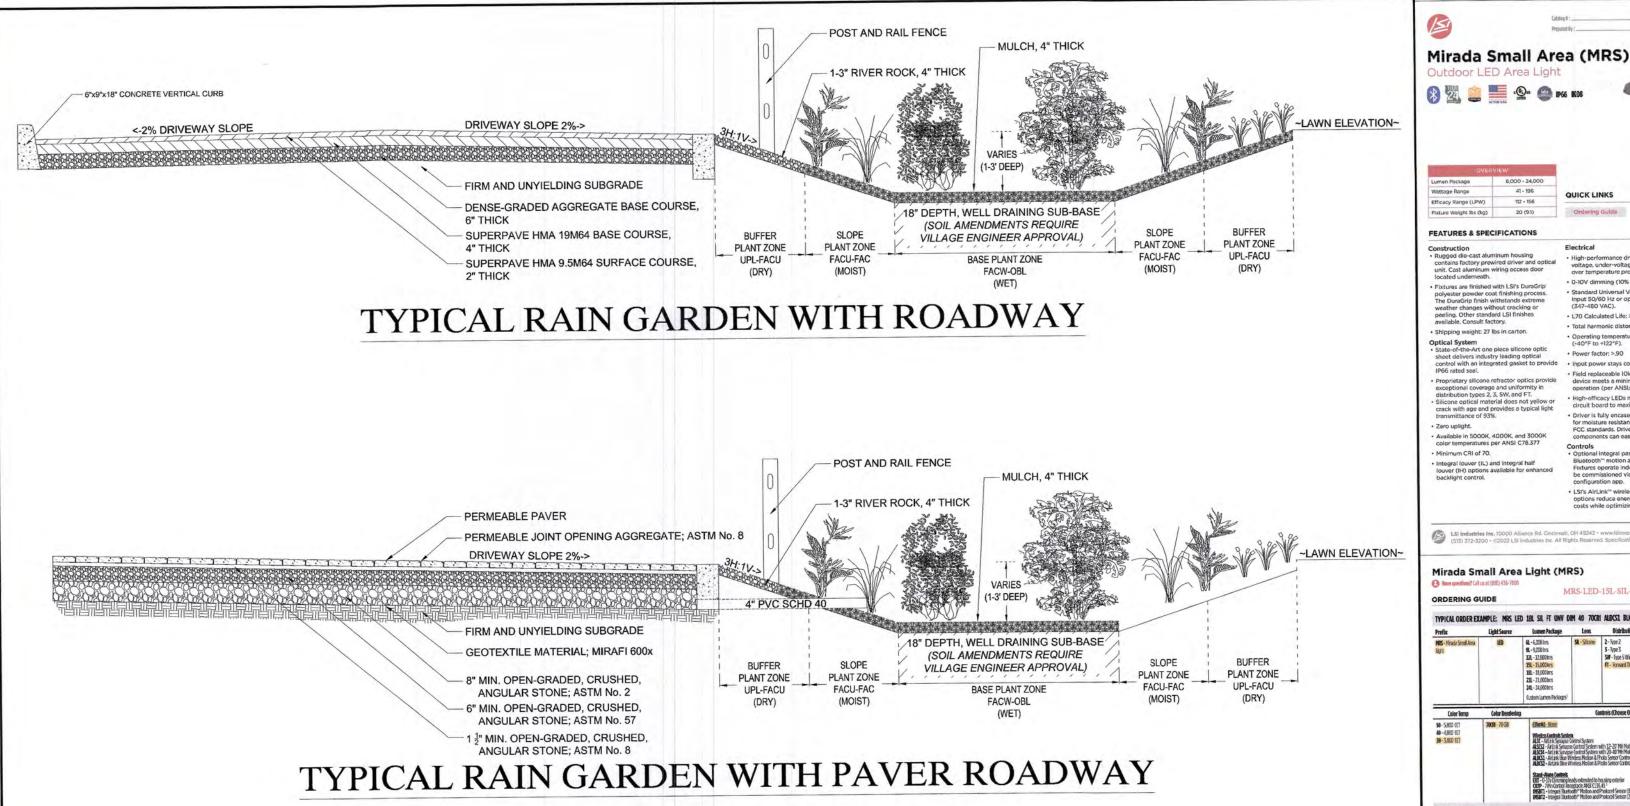

## VILLAGE OF RIDGEWOOD BERGEN COUNTY, NEW JERSEY

Zabriskie-Schedler Property Park Development HPO Project #20-0608-10 VOR PROJECT NO. 22030



## PROJECT LOCATION KEYMAP APPROX. SCALE: 1"=300'

## INDEX OF DRAWINGS

SHEET DRAWING TITLE

Cover Page
Soil Erosion Plan
Site Clearing
Site Plan
Site Grading Plan
Driveway Grading Plan
Utility Plan
Landscape Plan

**Details** 

MAYOR SUSAN KNUDSEN

VILLAGE COUNCIL
PAMELA PERRON, DEPUTY MAYOR
LORRAINE REYNOLDS, COUNCILWOMAN
PAUL VAGIANOS, COUNCILMAN

CLERKVILLAGE MANAGER HEATHER A. MAILANDER

DIRECTOR OF PUBLIC WORKS/VILLAGE ENGINEER

CHRISTOPHER J. RUTISHAUSER, PE, CPWM

Sheet No.:

22030
Sheet No.:
1 OF 9

JM JM JM JM JM JM JM JM JM



















CUSTOM DESIGNED PLAYGROUND
Color and Finshes To Have Neutral Tones





SAMPLE BATHROOM / SHELTER
Color and Finshes To Have Neutral Tones



utishau

Type: MRB-LED-15L-SIL-F

Ordering Guids Parformance Photometrics Dimensions