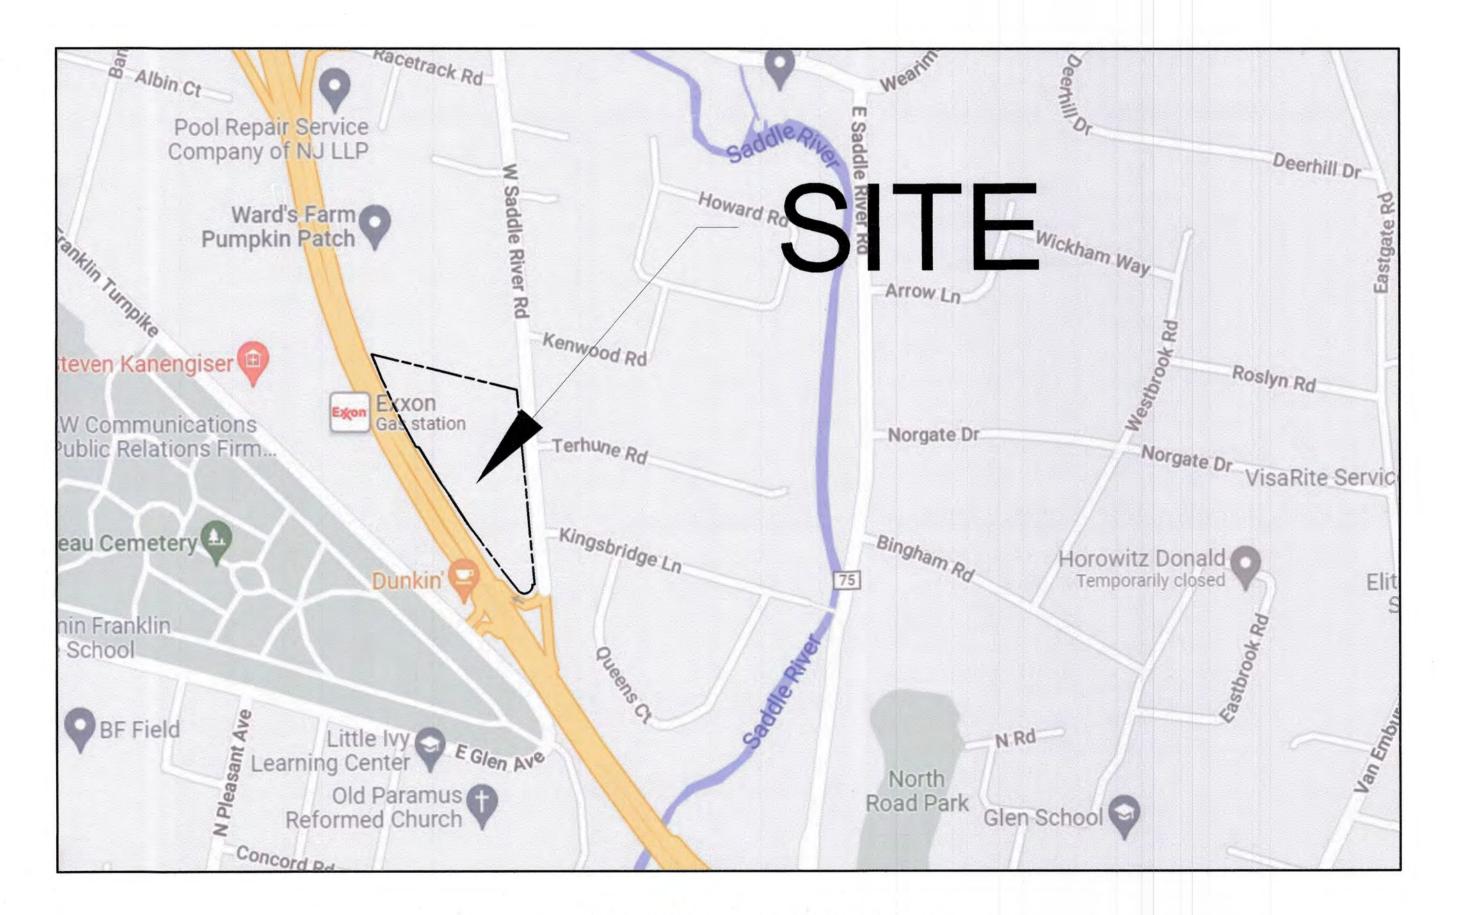

## VILLAGE OF RIDGEWOOD BERGEN COUNTY, NEW JERSEY

Zabriskie-Schedler Property Park Development HPO Project #20-0608-10 VOR PROJECT NO. 22030



## PROJECT LOCATION KEYMAP APPROX. SCALE: 1"=300'

## INDEX OF DRAWINGS

SHEET DRAWING TITLE

Cover Page
Soil Erosion Plan
Site Clearing
Site Plan
Site Grading Plan
Driveway Grading Plan
Utility Plan
Landscape Plan

**Details** 

MAYOR SUSAN KNUDSEN

VILLAGE COUNCIL
PAMELA PERRON, DEPUTY MAYOR
LORRAINE REYNOLDS, COUNCILWOMAN
PAUL VAGIANOS, COUNCILMAN

CLERKVILLAGE MANAGER HEATHER A. MAILANDER

DIRECTOR OF PUBLIC WORKS/VILLAGE ENGINEER

CHRISTOPHER J. RUTISHAUSER, PE, CPWM

Sheet No.:

22030
Sheet No.:
1 OF 9

JM JM JM JM JM JM JM JM JM



















CUSTOM DESIGNED PLAYGROUND
Color and Finshes To Have Neutral Tones





SAMPLE BATHROOM / SHELTER
Color and Finshes To Have Neutral Tones



utishau

Type: MRB-LED-15L-SIL-F

Ordering Guids Parformance Photometrics Dimensions