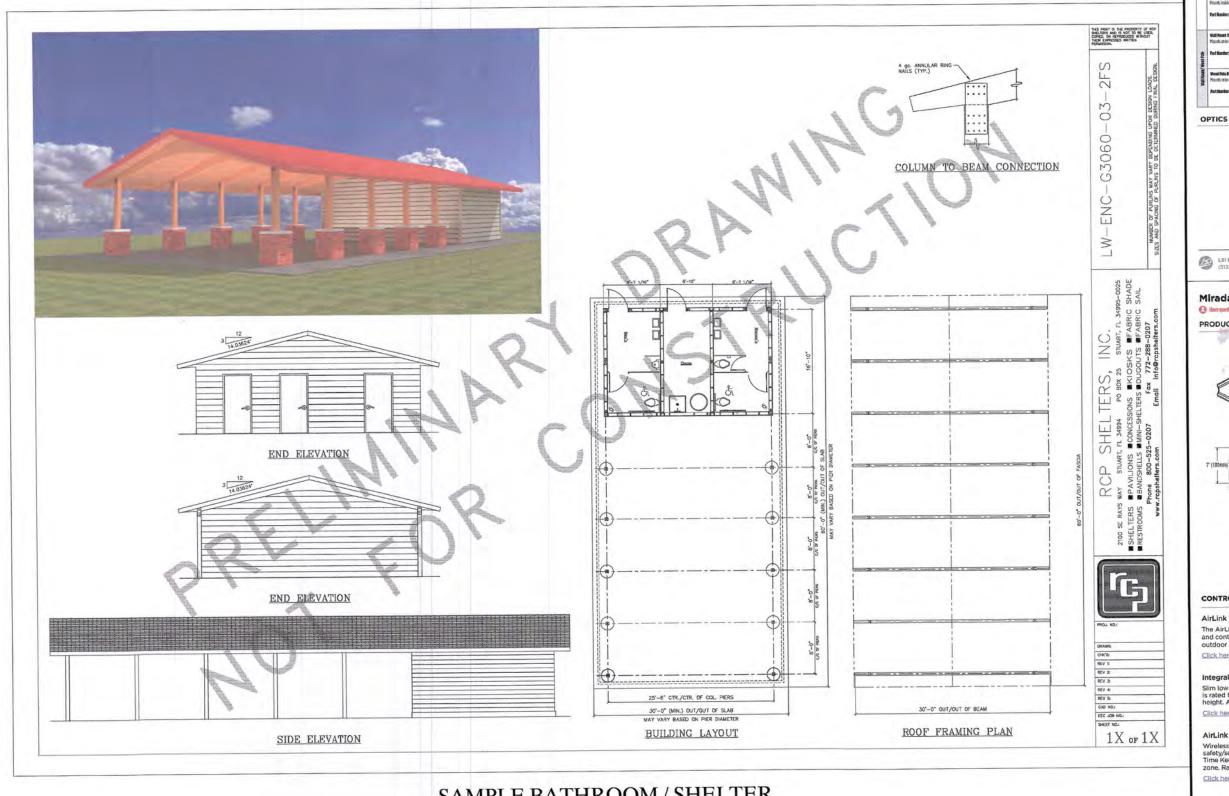

SAMPLE BATHROOM / SHELTER
Color and Finshes To Have Neutral Tones

utishau

Type: MRB-LED-15L-SIL-F

Ordering Guids Parformance Photometrics Dimensions