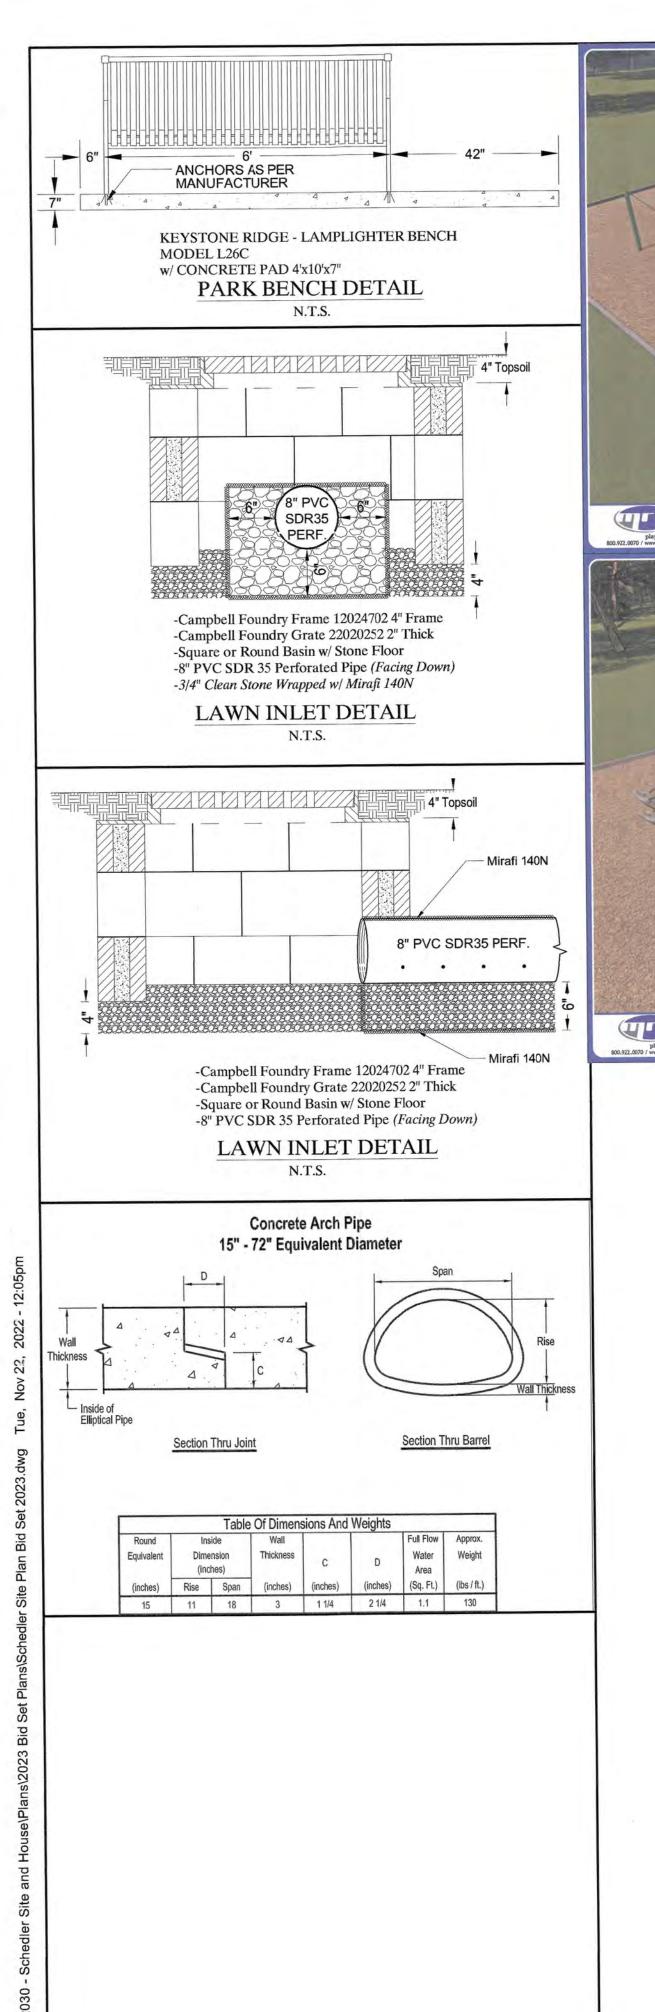

## VILLAGE OF RIDGEWOOD BERGEN COUNTY, NEW JERSEY

Zabriskie-Schedler Property Park Development HPO Project #20-0608-10 VOR PROJECT NO. 22030



## PROJECT LOCATION KEYMAP APPROX. SCALE: 1"=300'

## INDEX OF DRAWINGS

SHEET DRAWING TITLE

Cover Page
Soil Erosion Plan
Site Clearing
Site Plan
Site Grading Plan
Driveway Grading Plan
Utility Plan
Landscape Plan

**Details** 

MAYOR SUSAN KNUDSEN

VILLAGE COUNCIL
PAMELA PERRON, DEPUTY MAYOR
LORRAINE REYNOLDS, COUNCILWOMAN
PAUL VAGIANOS, COUNCILMAN

CLERKVILLAGE MANAGER HEATHER A. MAILANDER

DIRECTOR OF PUBLIC WORKS/VILLAGE ENGINEER

CHRISTOPHER J. RUTISHAUSER, PE, CPWM

Sheet No.:

22030
Sheet No.:
1 OF 9

JM JM JM JM JM JM JM JM JM



















CUSTOM DESIGNED PLAYGROUND
Color and Finshes To Have Neutral Tones





SAMPLE BATHROOM / SHELTER
Color and Finshes To Have Neutral Tones



utishau

Type: MRB-LED-15L-SIL-F

Ordering Guids Parformance Photometrics Dimensions