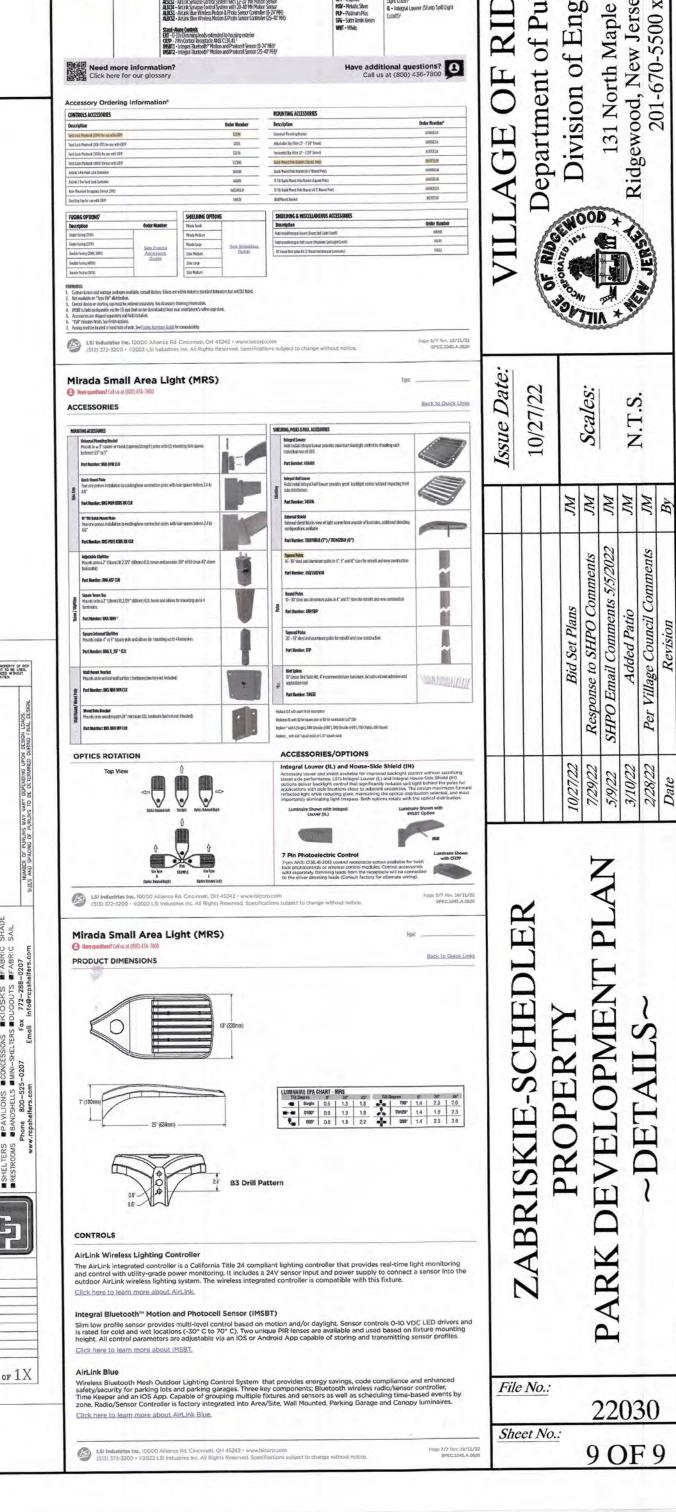

RSEY

Zabriskie-Schedler Property Park Development HPO Project #20-0608-10 VOR PROJECT NO. 22030



## PROJECT LOCATION KEYMAP APPROX. SCALE: 1"=300'

## INDEX OF DRAWINGS

SHEET DRAWING TITLE

Cover Page
Soil Erosion Plan
Site Clearing
Site Plan
Site Grading Plan
Driveway Grading Plan
Utility Plan
Landscape Plan

**Details** 

MAYOR SUSAN KNUDSEN

VILLAGE COUNCIL
PAMELA PERRON, DEPUTY MAYOR
LORRAINE REYNOLDS, COUNCILWOMAN
PAUL VAGIANOS, COUNCILMAN

CLERKVILLAGE MANAGER HEATHER A. MAILANDER

DIRECTOR OF PUBLIC WORKS/VILLAGE ENGINEER

CHRISTOPHER J. RUTISHAUSER, PE, CPWM

Sheet No.:

22030
Sheet No.:
1 OF 9

JM JM JM JM JM JM JM JM JM



















CUSTOM DESIGNED PLAYGROUND
Color and Finshes To Have Neutral Tones





SAMPLE BATHROOM / SHELTER
Color and Finshes To Have Neutral Tones



utishau

Type: MRB-LED-15L-SIL-F

Ordering Guids Parformance Photometrics Dimensions