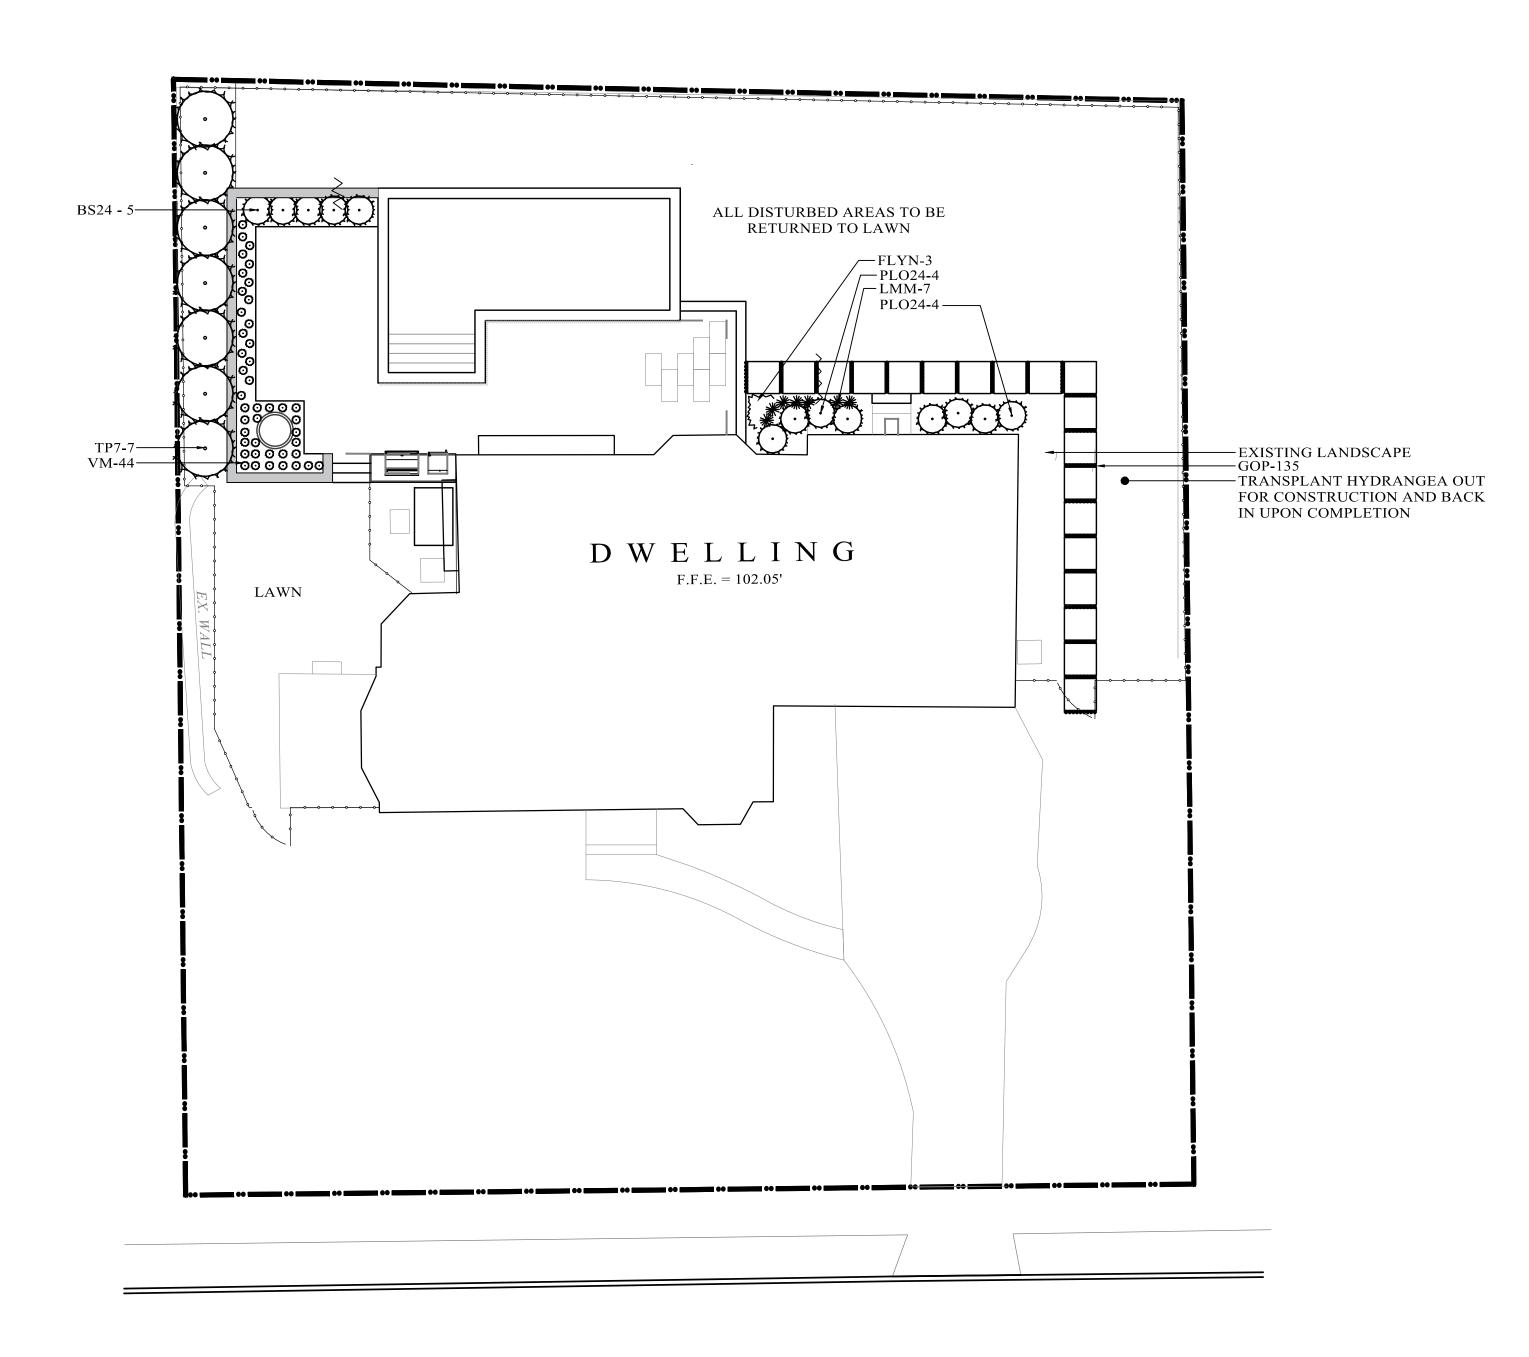

KEY QTY. BOTANICAL NAME COMMON NAME REMARKS LMM 7 Liriope muscari 'Purple Explosion Purple, Oct. Liriope FLYN 3 Lysimachia nummularia Creeping Jenny yellow fragrant in may VM 44 Vinca minor 'Bowlesii' Vinca Lilac, March-April Common Boxwood 24-30" Evergreen, Dense BS24 5 Buxus sempervirens 24-30" White, April-May PLO24 7 Prunus laurocerasus 'Otto Luyken' Otto Luyken Cherry Laurel GOP 135 Dwarf Mondo Grass 3.5" pot Black foliage TP7 7 Thuja plicata Green Giant Arborvitae White, July

DRAWN BY:

DRAWING NO.:

3 OF 3

|                                                                                                                                                                                                                                                                                                                                                                                  |                    |                                                           |                            | •           |
|----------------------------------------------------------------------------------------------------------------------------------------------------------------------------------------------------------------------------------------------------------------------------------------------------------------------------------------------------------------------------------|--------------------|-----------------------------------------------------------|----------------------------|-------------|
| GENERAL:  BOUNDARY INFORMATION TAKEN FROM A SURVEY Y RIGG ASSOCIATES, P.Z., DATED 5.19.16  EXISTING FEATURES LOCATED BY THIS OFFICE FOR ESIGN PURPOSES ONLY.  CONTRACTOR TO VERIFY EXISTING CONDITIONS EFORE ANY WORK IS TO BEGIN.  CONTRACTOR TO CALL 1800-272-1000 FOR UTILITY LARKOUT, FIVE DAYS BEFORE CONSTRUCTION BEGINS. ALL PERMITS ARE THE RESPONSIBILITY OF THE OWNER. | KEY:               | EX. SPOT ELEVATION                                        | LOT:5                      | BLOCK: 2702 |
|                                                                                                                                                                                                                                                                                                                                                                                  | + 99'-6"           | PROP. SPOT ELEVATION EX. TREE TO REMAIN                   | DRAWING:                   |             |
|                                                                                                                                                                                                                                                                                                                                                                                  | <b>※</b> □         | TREE TO BE REMOVED PROP. DRAIN INLET TWO 4" PVC CONDUITS; | REAR YARD<br>PLANTING PLAN |             |
|                                                                                                                                                                                                                                                                                                                                                                                  | <b>⊕</b><br>TW:    | SIDE BY SIDE  EX. DOWNSPOUT  TOP OF WALL                  |                            |             |
| Ş                                                                                                                                                                                                                                                                                                                                                                                | BW:<br>TC:         | BOTTOM OF WALL TOP OF CURB                                | SCALE:                     | 1" = 10'0"  |
| N. N.                                                                                                                                                                                                                                                                                                                                                                            | BC:<br>TYP.<br>TS: | BOTTOM OF CURB  TYPICAL  TOP OF STAIR                     | DATE :                     | 1.29.21     |
|                                                                                                                                                                                                                                                                                                                                                                                  | BS:<br>FFE:        | BOTTOM OF STAIR FIRST FLOOR ELEVATION                     | DITTE.                     | 1.27.21     |

 EXISTING 2' CONTOUR PROPOSED 2' CONTOUR -D--D EXISTING FENCE

-O--O PROPOSED FENCE