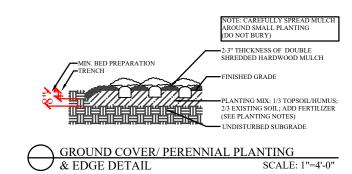

## PLANTING

-USE OF BIOTONE 4-3-3 FERTILIZER OR LIKE RECOMMENDED DURING PLANTING; MIX FERTILIZER WITH TOP HALF OF BACKFILL MIX AROUND EACH ROOTBALL -PERFORM SOIL TEST TO CONFIRM APPROPRIATE FERTILIZER FOR SOIL TYPE AND PIT -DAMAGE BY ANIMALS, DEER, MOTHER NATURE, OR LACK OF PROPER WATERING CANNOT BE THE FAULT OF THE CONTRACTOR AND THEREFORE IS NOT GUARANTEED.

## **LAWN**

-NEW SOD LAWN AREAS ARE TO BE PREPARED BY FINE GRADING, AND A MIN. 3" THICKNESS OF TOPSOIL IS TO BE APPLIED.