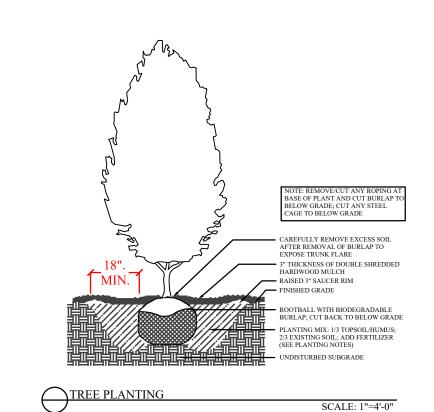

## PLANTING

-USE OF BIOTONE 4-3-3 FERTILIZER OR LIKE RECOMMENDED DURING PLANTING; MIX FERTILIZER WITH TOP HALF OF BACKFILL MIX AROUND EACH ROOTBALL -PERFORM SOIL TEST TO CONFIRM APPROPRIATE FERTILIZER FOR SOIL TYPE AND PIT -DAMAGE BY ANIMALS, DEER, MOTHER NATURE, OR LACK OF PROPER WATERING CANNOT BE THE FAULT OF THE CONTRACTOR AND THEREFORE IS NOT GUARANTEED.

NOTE: REMOVE/CUT ANY ROPING AT BASE OF PLANT AND CUT BURLAP T BELOW GRADE

SCALE: 1"=4'-0"

RICHARD J. ZIMMER, LANDSCAPE ARCHITECT NJLLA NO. AS00824

WWW.TAPESTRYNJ.COM

**REVISIONS:** 

250 GARDNER ROAD RIDGEWOOD, NJ