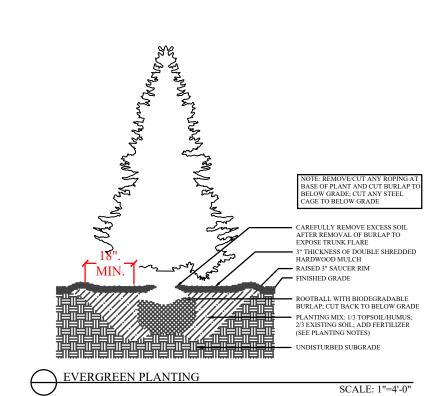

## PLANTING

-USE OF BIOTONE 4-3-3 FERTILIZER OR LIKE RECOMMENDED DURING PLANTING; MIX FERTILIZER WITH TOP HALF OF BACKFILL MIX AROUND EACH ROOTBALL -PERFORM SOIL TEST TO CONFIRM APPROPRIATE FERTILIZER FOR SOIL TYPE AND PIT -DAMAGE BY ANIMALS, DEER, MOTHER NATURE, OR LACK OF PROPER WATERING CANNOT BE THE FAULT OF THE CONTRACTOR AND THEREFORE IS NOT GUARANTEED.