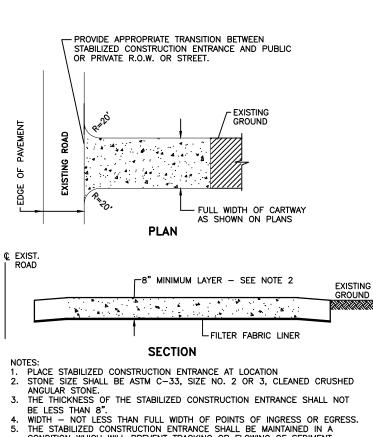

- MAY BE UTILIZED, FASTENED TO THE FENCE POSTS, TO PROVIDE REINFORCEMENT AND SUPPORT TO THE GEOTEXTILE FABRIC WHERE SPACE FOR OTHER PRACTICES IS
- FASTENED TO THE POSTS USING A SYSTEM CONSISTING OF METAL FASTENERS

WEBBING, GROMMETS, WASHERS ETC.) PLACED BETWEEN THE FASTENER AND THE GEOTEXTILE FABRIC. THE FASTENING SYSTEM SHALL RESIST TEARING AWAY FROM THE POST. THE FABRIC SHALL INCORPORATE A DRAWSTRING IN THE PORTION OF THE FENCE FOR ADDED STRENGTH.

 THE THICKNESS OF THE STABILIZED CONSTRUCTION ENTITIES OF THE TRUE TO THE STABILIZED CONSTRUCTION ENTRANCE STADE TO THE STABILIZED CONSTRUCTION ENTRANCE SHALL BE MAINTAINED IN A CONDITION WHICH WILL PREVENT TRACKING OR FLOWING OF SEDIMENT ONTO THE R.O.W./PAVEMENT. THIS REQUIRES PERIODIC TOP DRESSING WITH ADDITIONAL STONE OR ADDITIONAL LENGTH AS CONDITIONS DEMAND AND REPAIR AND/OR CLEANOUT OF ANY MEASURE USED TO TRAP SEDIMENT S. ALL SEDIMENT SPILLED, DROPPED, WASHED OR TRACKED ONTO THE PUBLIC ROADWAY MUST BE REMOVED IMMEDIATELY.