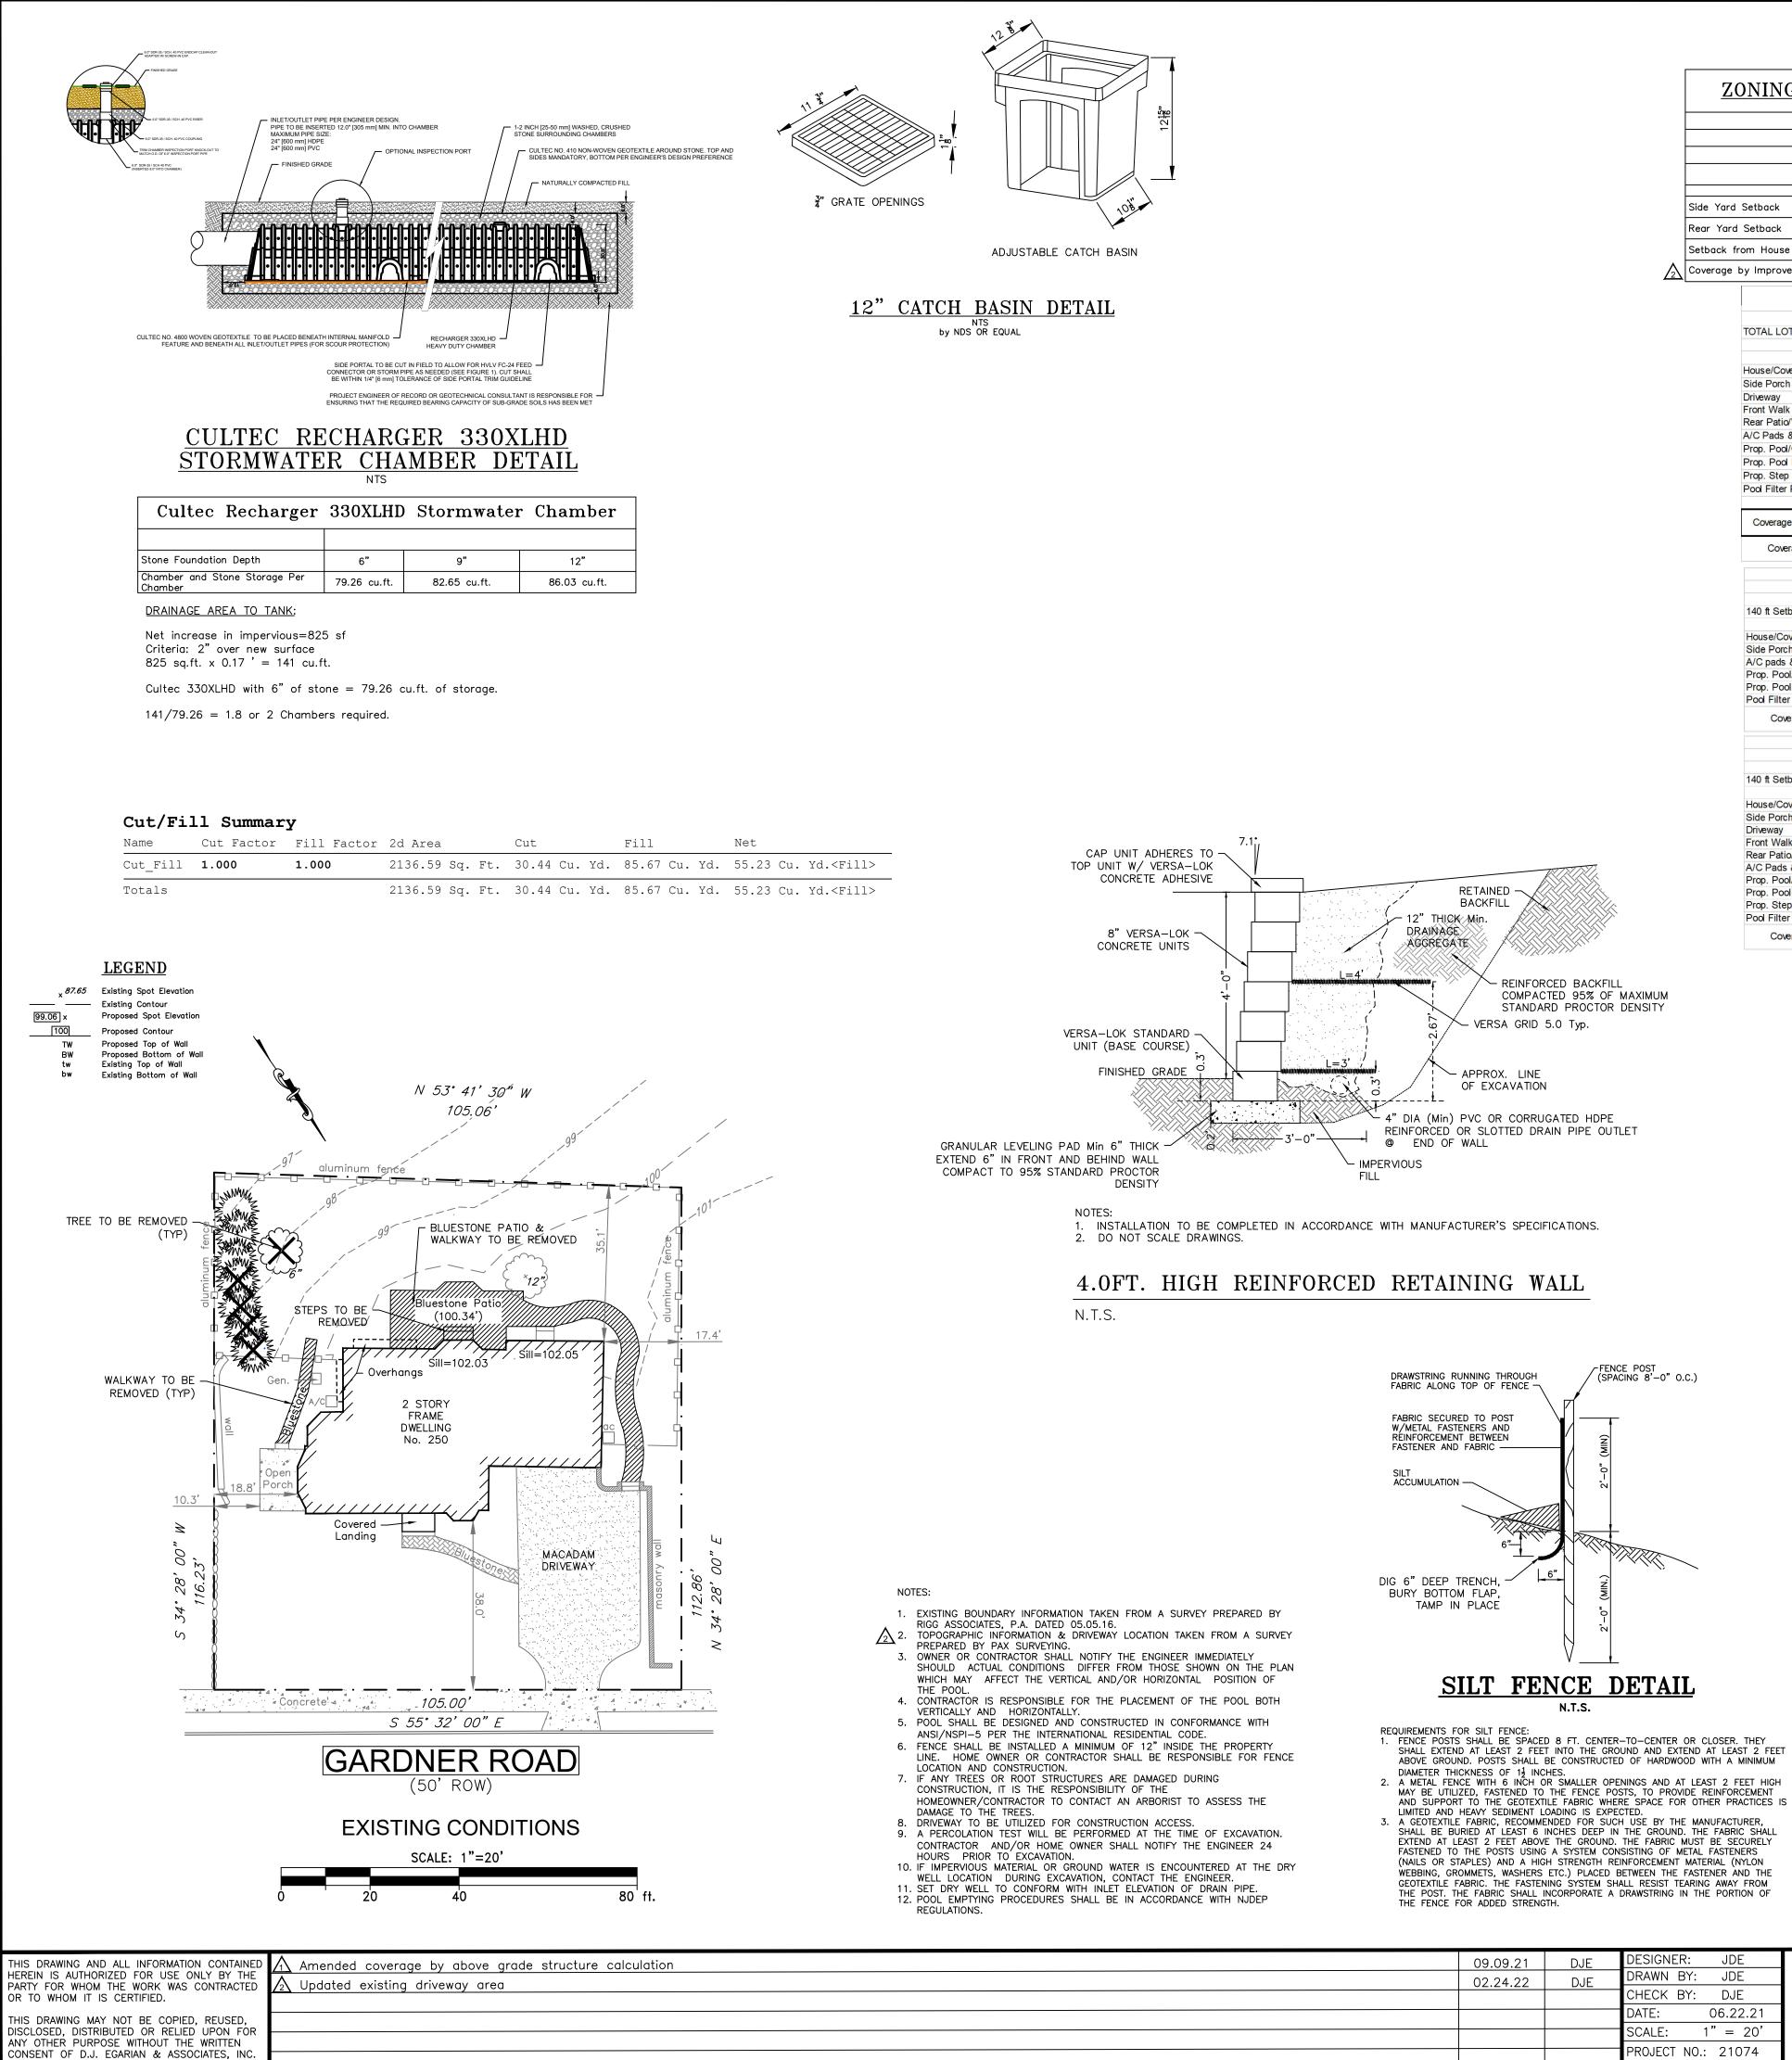

## ZONING DATA-POOL CONSTRUCTION

| Zone: R-1<br>Block: 2702 Lot: 5 |          |          |                |  |  |  |  |  |
|---------------------------------|----------|----------|----------------|--|--|--|--|--|
|                                 |          |          |                |  |  |  |  |  |
|                                 | REQUIRED | PROPOSED | Variance Req'd |  |  |  |  |  |
|                                 |          |          |                |  |  |  |  |  |
| Side Yard Setback               | 10'      | 10.0'    | No             |  |  |  |  |  |
| Rear Yard Setback               | 10'      | 10.2'    | No             |  |  |  |  |  |
| Setback from House              | 10'      | 13.1'    | No             |  |  |  |  |  |
| Coverage by Improvement         | 45%      | 43.1%    | No             |  |  |  |  |  |

 $2 \uparrow 1$  LOT COVERAGE CALCULATIONS

| Item                                                                                                                                                                                                                                                                                                                                                             | Area (sf)                                        |                                                                                                                    |                                                                                                                            |          |
|------------------------------------------------------------------------------------------------------------------------------------------------------------------------------------------------------------------------------------------------------------------------------------------------------------------------------------------------------------------|--------------------------------------------------|--------------------------------------------------------------------------------------------------------------------|----------------------------------------------------------------------------------------------------------------------------|----------|
| TOTAL LOT AREA (SF):                                                                                                                                                                                                                                                                                                                                             | 12,028                                           |                                                                                                                    |                                                                                                                            |          |
| ltem                                                                                                                                                                                                                                                                                                                                                             | Required                                         | Existing                                                                                                           | Proposed                                                                                                                   | Variance |
| House/Covered Porch                                                                                                                                                                                                                                                                                                                                              | rtoquirou                                        | 2,225                                                                                                              | 2,225                                                                                                                      | vananoe  |
| Side Porch                                                                                                                                                                                                                                                                                                                                                       |                                                  | 130                                                                                                                | 130                                                                                                                        |          |
| Driveway                                                                                                                                                                                                                                                                                                                                                         |                                                  | 1,212                                                                                                              | 1,212                                                                                                                      |          |
| Front Walk                                                                                                                                                                                                                                                                                                                                                       |                                                  | 92                                                                                                                 | 92                                                                                                                         |          |
| Rear Patio/Walks                                                                                                                                                                                                                                                                                                                                                 |                                                  | 687                                                                                                                | 0                                                                                                                          |          |
| A/C Pads & Generator                                                                                                                                                                                                                                                                                                                                             |                                                  | 17                                                                                                                 | 17                                                                                                                         |          |
| Prop. Pool/Coping                                                                                                                                                                                                                                                                                                                                                |                                                  | 14                                                                                                                 | 507                                                                                                                        |          |
| Prop. Pool Patio                                                                                                                                                                                                                                                                                                                                                 |                                                  |                                                                                                                    | 770                                                                                                                        |          |
|                                                                                                                                                                                                                                                                                                                                                                  |                                                  |                                                                                                                    |                                                                                                                            |          |
| Prop. Step Stones                                                                                                                                                                                                                                                                                                                                                |                                                  |                                                                                                                    | 211                                                                                                                        |          |
| Pool Filter Pad                                                                                                                                                                                                                                                                                                                                                  |                                                  |                                                                                                                    | 24                                                                                                                         |          |
| Coverage (above grade structure)                                                                                                                                                                                                                                                                                                                                 |                                                  | 2,372                                                                                                              | 3,673                                                                                                                      |          |
| Coverage (above grade structure)                                                                                                                                                                                                                                                                                                                                 | 20%                                              | 19.7%                                                                                                              | 30.5%                                                                                                                      | Yes      |
| Countra an Dividentia and ant                                                                                                                                                                                                                                                                                                                                    | 5,600                                            | 4,363                                                                                                              | 5,188                                                                                                                      |          |
| Coverage By Improvement                                                                                                                                                                                                                                                                                                                                          | 45%                                              | 36.3%                                                                                                              | 43.1%                                                                                                                      | No       |
| ▲ 140 ft SET                                                                                                                                                                                                                                                                                                                                                     | BACK COVE                                        | RAGE                                                                                                               |                                                                                                                            |          |
|                                                                                                                                                                                                                                                                                                                                                                  | grade struc                                      |                                                                                                                    |                                                                                                                            |          |
| (2) 22010                                                                                                                                                                                                                                                                                                                                                        | Area (sf)                                        |                                                                                                                    |                                                                                                                            |          |
| 140 ft Setback Area                                                                                                                                                                                                                                                                                                                                              | 12,028                                           |                                                                                                                    |                                                                                                                            |          |
| Item                                                                                                                                                                                                                                                                                                                                                             | Required                                         | Existing                                                                                                           | Proposed                                                                                                                   |          |
| House/Covered Porch                                                                                                                                                                                                                                                                                                                                              |                                                  |                                                                                                                    |                                                                                                                            |          |
|                                                                                                                                                                                                                                                                                                                                                                  |                                                  | 1//2                                                                                                               | 11/2                                                                                                                       |          |
|                                                                                                                                                                                                                                                                                                                                                                  |                                                  | 2,225                                                                                                              | 2,225                                                                                                                      |          |
| Side Porch                                                                                                                                                                                                                                                                                                                                                       |                                                  | 130                                                                                                                | 130                                                                                                                        |          |
| Side Porch<br>A/C pads & Generator                                                                                                                                                                                                                                                                                                                               |                                                  |                                                                                                                    | 130<br>17                                                                                                                  |          |
| Side Porch<br>A/C pads & Generator<br>Prop. Pool/Coping                                                                                                                                                                                                                                                                                                          |                                                  | 130                                                                                                                | 130<br>17<br>507                                                                                                           |          |
| Side Porch<br>A/C pads & Generator<br>Prop. Pool/Coping<br>Prop. Pool Patio                                                                                                                                                                                                                                                                                      |                                                  | 130<br>17                                                                                                          | 130<br>17<br>507<br>770                                                                                                    |          |
| Side Porch<br>A/C pads & Generator<br>Prop. Pool/Coping<br>Prop. Pool Patio<br>Pool Filter Pad                                                                                                                                                                                                                                                                   |                                                  | 130<br>17<br>0                                                                                                     | 130<br>17<br>507<br>770<br>24                                                                                              |          |
| Side Porch<br>A/C pads & Generator<br>Prop. Pool/Coping<br>Prop. Pool Patio                                                                                                                                                                                                                                                                                      | 20.0%                                            | 130<br>17                                                                                                          | 130<br>17<br>507<br>770                                                                                                    | Yes      |
| Side Porch<br>A/C pads & Generator<br>Prop. Pool/Coping<br>Prop. Pool Patio<br>Pool Filter Pad<br>Coverage By Improvement                                                                                                                                                                                                                                        |                                                  | 130<br>17<br>0<br>2,372<br>19.7%                                                                                   | 130<br>17<br>507<br>770<br>24<br>3,673                                                                                     | Yes      |
| Side Porch<br>A/C pads & Generator<br>Prop. Pool/Coping<br>Prop. Pool Patio<br>Pool Filter Pad<br>Coverage By Improvement<br>140 ft SET                                                                                                                                                                                                                          | BACK COVE                                        | 130<br>17<br>0<br>2,372<br>19.7%<br>ERAGE                                                                          | 130<br>17<br>507<br>770<br>24<br>3,673<br>30.5%                                                                            | Yes      |
| Side Porch<br>A/C pads & Generator<br>Prop. Pool/Coping<br>Prop. Pool Patio<br>Pool Filter Pad<br>Coverage By Improvement                                                                                                                                                                                                                                        | BACK COVE<br>erage by Imp                        | 130<br>17<br>0<br>2,372<br>19.7%<br>ERAGE                                                                          | 130<br>17<br>507<br>770<br>24<br>3,673<br>30.5%                                                                            | Yes      |
| Side Porch<br>A/C pads & Generator<br>Prop. Pool/Coping<br>Prop. Pool Patio<br>Pool Filter Pad<br>Coverage By Improvement<br>140 ft SET<br>(Maximum Cov                                                                                                                                                                                                          | BACK COVE<br>erage by Imp<br>Area (sf)           | 130<br>17<br>0<br>2,372<br>19.7%<br>ERAGE                                                                          | 130<br>17<br>507<br>770<br>24<br>3,673<br>30.5%                                                                            | Yes      |
| Side Porch<br>A/C pads & Generator<br>Prop. Pool/Coping<br>Prop. Pool Patio<br>Pool Filter Pad<br>Coverage By Improvement<br>140 ft SET<br>(Maximum Cov                                                                                                                                                                                                          | BACK COVE<br>erage by Imp<br>Area (sf)<br>12,028 | 130<br>17<br>0<br>2,372<br>19.7%<br>ERAGE<br>provements                                                            | 130<br>17<br>507<br>770<br>24<br>3,673<br>30.5%                                                                            | Yes      |
| Side Porch<br>A/C pads & Generator<br>Prop. Pool/Coping<br>Prop. Pool Patio<br>Pool Filter Pad<br>Coverage By Improvement<br>140 ft SET<br>(Maximum Cov<br>140 ft Setback Area<br>Item                                                                                                                                                                           | BACK COVE<br>erage by Imp<br>Area (sf)           | 130<br>17<br>0<br>2,372<br>19.7%<br>ERAGE<br>provements<br>Existing                                                | 130<br>17<br>507<br>770<br>24<br>3,673<br>30.5%                                                                            | Yes      |
| Side Porch<br>A/C pads & Generator<br>Prop. Pool/Coping<br>Prop. Pool Patio<br>Pool Filter Pad<br>Coverage By Improvement<br>140 ft SET<br>(Maximum Cov<br>140 ft Setback Area<br>Item<br>House/Covered Porch                                                                                                                                                    | BACK COVE<br>erage by Imp<br>Area (sf)<br>12,028 | 130<br>17<br>0<br>2,372<br>19.7%<br>ERAGE<br>provements                                                            | 130<br>17<br>507<br>770<br>24<br>3,673<br>30.5%<br>Proposed<br>2,225                                                       | Yes      |
| Side Porch<br>A/C pads & Generator<br>Prop. Pool/Coping<br>Prop. Pool Patio<br>Pool Filter Pad<br>Coverage By Improvement<br>140 ft SET<br>(Maximum Cov<br>140 ft Setback Area<br>Item<br>House/Covered Porch<br>Side Porch                                                                                                                                      | BACK COVE<br>erage by Imp<br>Area (sf)<br>12,028 | 130<br>17<br>0<br>2,372<br>19.7%<br>ERAGE<br>provements<br>Existing<br>2,225<br>130                                | 130<br>17<br>507<br>770<br>24<br>3,673<br>30.5%<br>Proposed<br>2,225<br>130                                                | Yes      |
| Side Porch<br>A/C pads & Generator<br>Prop. Pool/Coping<br>Prop. Pool Patio<br>Pool Filter Pad<br>Coverage By Improvement<br>140 ft SET<br>(Maximum Cov<br>140 ft Setback Area<br>Item<br>House/Covered Porch                                                                                                                                                    | BACK COVE<br>erage by Imp<br>Area (sf)<br>12,028 | 130<br>17<br>0<br>2,372<br>19.7%<br>ERAGE<br>provements<br>Existing<br>2,225<br>130<br>1,212                       | 130<br>17<br>507<br>770<br>24<br>3,673<br>30.5%<br>Proposed<br>2,225<br>130<br>1,212                                       | Yes      |
| Side Porch<br>A/C pads & Generator<br>Prop. Pool/Coping<br>Prop. Pool Patio<br>Pool Filter Pad<br>Coverage By Improvement<br>140 ft SET<br>(Maximum Cov<br>140 ft Setback Area<br>Item<br>House/Covered Porch<br>Side Porch<br>Driveway<br>Front Walk                                                                                                            | BACK COVE<br>erage by Imp<br>Area (sf)<br>12,028 | 130<br>17<br>0<br>2,372<br>19.7%<br>ERAGE<br>provements<br>Existing<br>2,225<br>130<br>1,212<br>92                 | 130<br>17<br>507<br>770<br>24<br>3,673<br>30.5%<br>Proposed<br>2,225<br>130<br>1,212<br>92                                 | Yes      |
| Side Porch<br>A/C pads & Generator<br>Prop. Pool/Coping<br>Prop. Pool Patio<br>Pool Filter Pad<br>Coverage By Improvement<br>140 ft SET<br>(Maximum Cov<br>140 ft Setback Area<br>Item<br>House/Covered Porch<br>Side Porch<br>Driveway<br>Front Walk<br>Rear Patio/Walks                                                                                        | BACK COVE<br>erage by Imp<br>Area (sf)<br>12,028 | 130<br>17<br>0<br>2,372<br>19.7%<br>ERAGE<br>provements<br>Existing<br>2,225<br>130<br>1,212<br>92<br>687          | 130<br>17<br>507<br>770<br>24<br>3,673<br>30.5%<br>Proposed<br>2,225<br>130<br>1,212<br>92<br>0                            | Yes      |
| Side Porch<br>A/C pads & Generator<br>Prop. Pool/Coping<br>Prop. Pool Patio<br>Pool Filter Pad<br>Coverage By Improvement<br>140 ft SET<br>(Maximum Cov<br>140 ft Setback Area<br>Item<br>House/Covered Porch<br>Side Porch<br>Driveway<br>Front Walk<br>Rear Patio/Walks<br>A/C Pads & Generator                                                                | BACK COVE<br>erage by Imp<br>Area (sf)<br>12,028 | 130<br>17<br>0<br>2,372<br>19.7%<br>ERAGE<br>provements<br>Existing<br>2,225<br>130<br>1,212<br>92<br>687<br>17    | 130<br>17<br>507<br>770<br>24<br>3,673<br>30.5%<br>Proposed<br>2,225<br>130<br>1,212<br>92<br>0<br>17                      | Yes      |
| Side Porch<br>A/C pads & Generator<br>Prop. Pool/Coping<br>Prop. Pool Patio<br>Pool Filter Pad<br>Coverage By Improvement<br>140 ft SET<br>(Maximum Cov<br>140 ft Setback Area<br>Item<br>House/Covered Porch<br>Side Porch<br>Driveway<br>Front Walk<br>Rear Patio/Walks<br>A/C Pads & Generator<br>Prop. Pool/Coping                                           | BACK COVE<br>erage by Imp<br>Area (sf)<br>12,028 | 130<br>17<br>0<br>2,372<br>19.7%<br>ERAGE<br>provements<br>2,225<br>130<br>1,212<br>92<br>687<br>17<br>0           | 130<br>17<br>507<br>770<br>24<br>3,673<br>30.5%<br>Proposed<br>2,225<br>130<br>1,212<br>92<br>0<br>17<br>507               | Yes      |
| Side Porch<br>A/C pads & Generator<br>Prop. Pool/Coping<br>Prop. Pool Patio<br>Pool Filter Pad<br>Coverage By Improvement<br>140 ft SET<br>(Maximum Cov<br>140 ft Setback Area<br>Item<br>House/Covered Porch<br>Side Porch<br>Driveway<br>Front Walk<br>Rear Patio/Walks<br>A/C Pads & Generator<br>Prop. Pool/Coping<br>Prop. Pool Patio                       | BACK COVE<br>erage by Imp<br>Area (sf)<br>12,028 | 130<br>17<br>0<br>2,372<br>19.7%<br>ERAGE<br>provements<br>Existing<br>2,225<br>130<br>1,212<br>92<br>687<br>17    | 130<br>17<br>507<br>770<br>24<br>3,673<br>30.5%<br>Proposed<br>2,225<br>130<br>1,212<br>92<br>0<br>17<br>507<br>770        | Yes      |
| Side Porch<br>A/C pads & Generator<br>Prop. Pool/Coping<br>Prop. Pool Patio<br>Pool Filter Pad<br>Coverage By Improvement<br>140 ft SETT<br>(Maximum Cov<br>140 ft Setback Area<br>Item<br>House/Covered Porch<br>Side Porch<br>Driveway<br>Front Walk<br>Rear Patio/Walks<br>A/C Pads & Generator<br>Prop. Pool/Coping<br>Prop. Pool Patio<br>Prop. Step Stones | BACK COVE<br>erage by Imp<br>Area (sf)<br>12,028 | 130<br>17<br>0<br>2,372<br>19.7%<br>ERAGE<br>provements<br>2,225<br>130<br>1,212<br>92<br>687<br>17<br>0<br>0<br>0 | 130<br>17<br>507<br>770<br>24<br>3,673<br>30.5%<br>Proposed<br>2,225<br>130<br>1,212<br>92<br>0<br>17<br>507<br>770<br>211 | Yes      |
| Side Porch<br>A/C pads & Generator<br>Prop. Pool/Coping<br>Prop. Pool Patio<br>Pool Filter Pad<br>Coverage By Improvement<br>140 ft SET<br>(Maximum Cov<br>140 ft Setback Area<br>Item<br>House/Covered Porch<br>Side Porch<br>Driveway<br>Front Walk<br>Rear Patio/Walks<br>A/C Pads & Generator<br>Prop. Pool/Coping<br>Prop. Pool Patio                       | BACK COVE<br>erage by Imp<br>Area (sf)<br>12,028 | 130<br>17<br>0<br>2,372<br>19.7%<br>ERAGE<br>provements<br>2,225<br>130<br>1,212<br>92<br>687<br>17<br>0<br>0      | 130<br>17<br>507<br>770<br>24<br>3,673<br>30.5%<br>Proposed<br>2,225<br>130<br>1,212<br>92<br>0<br>17<br>507<br>770        | Yes      |