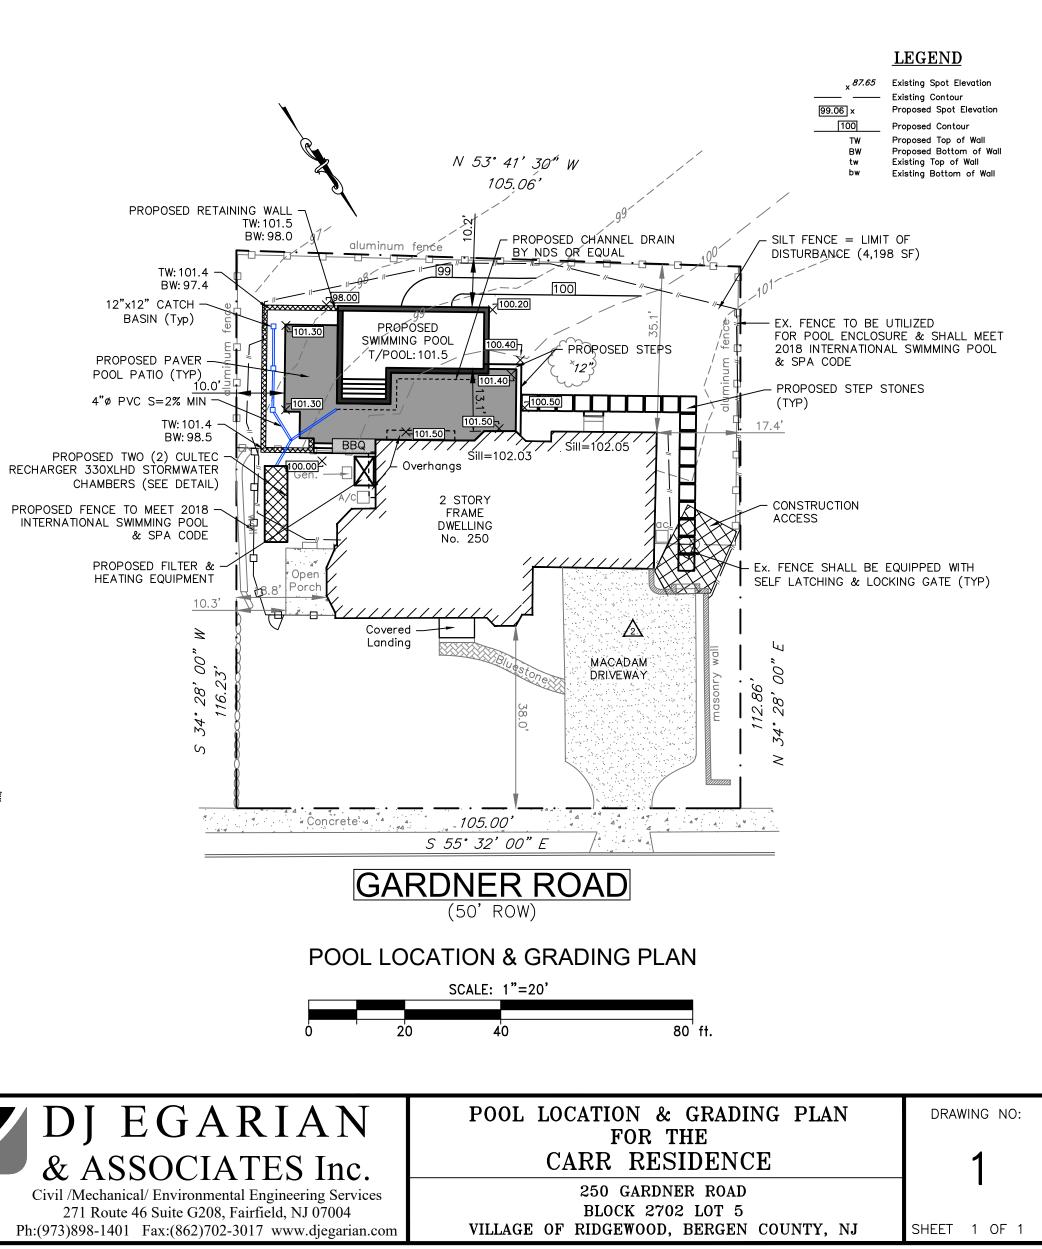

## ZONING DATA-POOL CONSTRUCTION

| Zone: R-1<br>Block: 2702 Lot: 5 |          |          |                |  |  |  |  |  |
|---------------------------------|----------|----------|----------------|--|--|--|--|--|
|                                 |          |          |                |  |  |  |  |  |
|                                 | REQUIRED | PROPOSED | Variance Req'd |  |  |  |  |  |
|                                 |          |          |                |  |  |  |  |  |
| Side Yard Setback               | 10'      | 10.0'    | No             |  |  |  |  |  |
| Rear Yard Setback               | 10'      | 10.2'    | No             |  |  |  |  |  |
| Setback from House              | 10'      | 13.1'    | No             |  |  |  |  |  |
| Coverage by Improvement         | 45%      | 43.1%    | No             |  |  |  |  |  |

 $2 \uparrow 1$  LOT COVERAGE CALCULATIONS

| Item                                                                                                                                                                                                                                                                                                                                                             | Area (sf)                                        |                                                                                                                    |                                                                                                                            |          |
|------------------------------------------------------------------------------------------------------------------------------------------------------------------------------------------------------------------------------------------------------------------------------------------------------------------------------------------------------------------|--------------------------------------------------|--------------------------------------------------------------------------------------------------------------------|----------------------------------------------------------------------------------------------------------------------------|----------|
| TOTAL LOT AREA (SF):                                                                                                                                                                                                                                                                                                                                             | 12,028                                           |                                                                                                                    |                                                                                                                            |          |
| ltem                                                                                                                                                                                                                                                                                                                                                             | Required                                         | Existing                                                                                                           | Proposed                                                                                                                   | Variance |
| House/Covered Porch                                                                                                                                                                                                                                                                                                                                              | rtoquirou                                        | 2,225                                                                                                              | 2,225                                                                                                                      | vananoe  |
| Side Porch                                                                                                                                                                                                                                                                                                                                                       |                                                  | 130                                                                                                                | 130                                                                                                                        |          |
| Driveway                                                                                                                                                                                                                                                                                                                                                         |                                                  | 1,212                                                                                                              | 1,212                                                                                                                      |          |
| Front Walk                                                                                                                                                                                                                                                                                                                                                       |                                                  | 92                                                                                                                 | 92                                                                                                                         |          |
| Rear Patio/Walks                                                                                                                                                                                                                                                                                                                                                 |                                                  | 687                                                                                                                | 0                                                                                                                          |          |
| A/C Pads & Generator                                                                                                                                                                                                                                                                                                                                             |                                                  | 17                                                                                                                 | 17                                                                                                                         |          |
| Prop. Pool/Coping                                                                                                                                                                                                                                                                                                                                                |                                                  | 14                                                                                                                 | 507                                                                                                                        |          |
| Prop. Pool Patio                                                                                                                                                                                                                                                                                                                                                 |                                                  |                                                                                                                    | 770                                                                                                                        |          |
|                                                                                                                                                                                                                                                                                                                                                                  |                                                  |                                                                                                                    |                                                                                                                            |          |
| Prop. Step Stones                                                                                                                                                                                                                                                                                                                                                |                                                  |                                                                                                                    | 211                                                                                                                        |          |
| Pool Filter Pad                                                                                                                                                                                                                                                                                                                                                  |                                                  |                                                                                                                    | 24                                                                                                                         |          |
| Coverage (above grade structure)                                                                                                                                                                                                                                                                                                                                 |                                                  | 2,372                                                                                                              | 3,673                                                                                                                      |          |
| Coverage (above grade structure)                                                                                                                                                                                                                                                                                                                                 | 20%                                              | 19.7%                                                                                                              | 30.5%                                                                                                                      | Yes      |
| Countra an Dividentia and ant                                                                                                                                                                                                                                                                                                                                    | 5,600                                            | 4,363                                                                                                              | 5,188                                                                                                                      |          |
| Coverage By Improvement                                                                                                                                                                                                                                                                                                                                          | 45%                                              | 36.3%                                                                                                              | 43.1%                                                                                                                      | No       |
| ▲ 140 ft SET                                                                                                                                                                                                                                                                                                                                                     | BACK COVE                                        | RAGE                                                                                                               |                                                                                                                            |          |
|                                                                                                                                                                                                                                                                                                                                                                  | grade struc                                      |                                                                                                                    |                                                                                                                            |          |
| (2) 22010                                                                                                                                                                                                                                                                                                                                                        | Area (sf)                                        |                                                                                                                    |                                                                                                                            |          |
| 140 ft Setback Area                                                                                                                                                                                                                                                                                                                                              | 12,028                                           |                                                                                                                    |                                                                                                                            |          |
| Item                                                                                                                                                                                                                                                                                                                                                             | Required                                         | Existing                                                                                                           | Proposed                                                                                                                   |          |
| House/Covered Porch                                                                                                                                                                                                                                                                                                                                              |                                                  |                                                                                                                    |                                                                                                                            |          |
|                                                                                                                                                                                                                                                                                                                                                                  |                                                  | 1//2                                                                                                               | 11/2                                                                                                                       |          |
|                                                                                                                                                                                                                                                                                                                                                                  |                                                  | 2,225                                                                                                              | 2,225                                                                                                                      |          |
| Side Porch                                                                                                                                                                                                                                                                                                                                                       |                                                  | 130                                                                                                                | 130                                                                                                                        |          |
| Side Porch<br>A/C pads & Generator                                                                                                                                                                                                                                                                                                                               |                                                  |                                                                                                                    | 130<br>17                                                                                                                  |          |
| Side Porch<br>A/C pads & Generator<br>Prop. Pool/Coping                                                                                                                                                                                                                                                                                                          |                                                  | 130                                                                                                                | 130<br>17<br>507                                                                                                           |          |
| Side Porch<br>A/C pads & Generator<br>Prop. Pool/Coping<br>Prop. Pool Patio                                                                                                                                                                                                                                                                                      |                                                  | 130<br>17                                                                                                          | 130<br>17<br>507<br>770                                                                                                    |          |
| Side Porch<br>A/C pads & Generator<br>Prop. Pool/Coping<br>Prop. Pool Patio<br>Pool Filter Pad                                                                                                                                                                                                                                                                   |                                                  | 130<br>17<br>0                                                                                                     | 130<br>17<br>507<br>770<br>24                                                                                              |          |
| Side Porch<br>A/C pads & Generator<br>Prop. Pool/Coping<br>Prop. Pool Patio                                                                                                                                                                                                                                                                                      | 20.0%                                            | 130<br>17                                                                                                          | 130<br>17<br>507<br>770                                                                                                    | Yes      |
| Side Porch<br>A/C pads & Generator<br>Prop. Pool/Coping<br>Prop. Pool Patio<br>Pool Filter Pad<br>Coverage By Improvement                                                                                                                                                                                                                                        |                                                  | 130<br>17<br>0<br>2,372<br>19.7%                                                                                   | 130<br>17<br>507<br>770<br>24<br>3,673                                                                                     | Yes      |
| Side Porch<br>A/C pads & Generator<br>Prop. Pool/Coping<br>Prop. Pool Patio<br>Pool Filter Pad<br>Coverage By Improvement<br>140 ft SET                                                                                                                                                                                                                          | BACK COVE                                        | 130<br>17<br>0<br>2,372<br>19.7%<br>ERAGE                                                                          | 130<br>17<br>507<br>770<br>24<br>3,673<br>30.5%                                                                            | Yes      |
| Side Porch<br>A/C pads & Generator<br>Prop. Pool/Coping<br>Prop. Pool Patio<br>Pool Filter Pad<br>Coverage By Improvement                                                                                                                                                                                                                                        | BACK COVE<br>erage by Imp                        | 130<br>17<br>0<br>2,372<br>19.7%<br>ERAGE                                                                          | 130<br>17<br>507<br>770<br>24<br>3,673<br>30.5%                                                                            | Yes      |
| Side Porch<br>A/C pads & Generator<br>Prop. Pool/Coping<br>Prop. Pool Patio<br>Pool Filter Pad<br>Coverage By Improvement<br>140 ft SET<br>(Maximum Cov                                                                                                                                                                                                          | BACK COVE<br>erage by Imp<br>Area (sf)           | 130<br>17<br>0<br>2,372<br>19.7%<br>ERAGE                                                                          | 130<br>17<br>507<br>770<br>24<br>3,673<br>30.5%                                                                            | Yes      |
| Side Porch<br>A/C pads & Generator<br>Prop. Pool/Coping<br>Prop. Pool Patio<br>Pool Filter Pad<br>Coverage By Improvement<br>140 ft SET<br>(Maximum Cov                                                                                                                                                                                                          | BACK COVE<br>erage by Imp<br>Area (sf)<br>12,028 | 130<br>17<br>0<br>2,372<br>19.7%<br>ERAGE<br>provements                                                            | 130<br>17<br>507<br>770<br>24<br>3,673<br>30.5%                                                                            | Yes      |
| Side Porch<br>A/C pads & Generator<br>Prop. Pool/Coping<br>Prop. Pool Patio<br>Pool Filter Pad<br>Coverage By Improvement<br>140 ft SET<br>(Maximum Cov<br>140 ft Setback Area<br>Item                                                                                                                                                                           | BACK COVE<br>erage by Imp<br>Area (sf)           | 130<br>17<br>0<br>2,372<br>19.7%<br>ERAGE<br>provements<br>Existing                                                | 130<br>17<br>507<br>770<br>24<br>3,673<br>30.5%                                                                            | Yes      |
| Side Porch<br>A/C pads & Generator<br>Prop. Pool/Coping<br>Prop. Pool Patio<br>Pool Filter Pad<br>Coverage By Improvement<br>140 ft SET<br>(Maximum Cov<br>140 ft Setback Area<br>Item<br>House/Covered Porch                                                                                                                                                    | BACK COVE<br>erage by Imp<br>Area (sf)<br>12,028 | 130<br>17<br>0<br>2,372<br>19.7%<br>ERAGE<br>provements                                                            | 130<br>17<br>507<br>770<br>24<br>3,673<br>30.5%<br>Proposed<br>2,225                                                       | Yes      |
| Side Porch<br>A/C pads & Generator<br>Prop. Pool/Coping<br>Prop. Pool Patio<br>Pool Filter Pad<br>Coverage By Improvement<br>140 ft SET<br>(Maximum Cov<br>140 ft Setback Area<br>Item<br>House/Covered Porch<br>Side Porch                                                                                                                                      | BACK COVE<br>erage by Imp<br>Area (sf)<br>12,028 | 130<br>17<br>0<br>2,372<br>19.7%<br>ERAGE<br>provements<br>Existing<br>2,225<br>130                                | 130<br>17<br>507<br>770<br>24<br>3,673<br>30.5%<br>Proposed<br>2,225<br>130                                                | Yes      |
| Side Porch<br>A/C pads & Generator<br>Prop. Pool/Coping<br>Prop. Pool Patio<br>Pool Filter Pad<br>Coverage By Improvement<br>140 ft SET<br>(Maximum Cov<br>140 ft Setback Area<br>Item<br>House/Covered Porch                                                                                                                                                    | BACK COVE<br>erage by Imp<br>Area (sf)<br>12,028 | 130<br>17<br>0<br>2,372<br>19.7%<br>ERAGE<br>provements<br>Existing<br>2,225<br>130<br>1,212                       | 130<br>17<br>507<br>770<br>24<br>3,673<br>30.5%<br>Proposed<br>2,225<br>130<br>1,212                                       | Yes      |
| Side Porch<br>A/C pads & Generator<br>Prop. Pool/Coping<br>Prop. Pool Patio<br>Pool Filter Pad<br>Coverage By Improvement<br>140 ft SET<br>(Maximum Cov<br>140 ft Setback Area<br>Item<br>House/Covered Porch<br>Side Porch<br>Driveway<br>Front Walk                                                                                                            | BACK COVE<br>erage by Imp<br>Area (sf)<br>12,028 | 130<br>17<br>0<br>2,372<br>19.7%<br>ERAGE<br>provements<br>Existing<br>2,225<br>130<br>1,212<br>92                 | 130<br>17<br>507<br>770<br>24<br>3,673<br>30.5%<br>Proposed<br>2,225<br>130<br>1,212<br>92                                 | Yes      |
| Side Porch<br>A/C pads & Generator<br>Prop. Pool/Coping<br>Prop. Pool Patio<br>Pool Filter Pad<br>Coverage By Improvement<br>140 ft SET<br>(Maximum Cov<br>140 ft Setback Area<br>Item<br>House/Covered Porch<br>Side Porch<br>Driveway<br>Front Walk<br>Rear Patio/Walks                                                                                        | BACK COVE<br>erage by Imp<br>Area (sf)<br>12,028 | 130<br>17<br>0<br>2,372<br>19.7%<br>ERAGE<br>provements<br>Existing<br>2,225<br>130<br>1,212<br>92<br>687          | 130<br>17<br>507<br>770<br>24<br>3,673<br>30.5%<br>Proposed<br>2,225<br>130<br>1,212<br>92<br>0                            | Yes      |
| Side Porch<br>A/C pads & Generator<br>Prop. Pool/Coping<br>Prop. Pool Patio<br>Pool Filter Pad<br>Coverage By Improvement<br>140 ft SET<br>(Maximum Cov<br>140 ft Setback Area<br>Item<br>House/Covered Porch<br>Side Porch<br>Driveway<br>Front Walk<br>Rear Patio/Walks<br>A/C Pads & Generator                                                                | BACK COVE<br>erage by Imp<br>Area (sf)<br>12,028 | 130<br>17<br>0<br>2,372<br>19.7%<br>ERAGE<br>provements<br>Existing<br>2,225<br>130<br>1,212<br>92<br>687<br>17    | 130<br>17<br>507<br>770<br>24<br>3,673<br>30.5%<br>Proposed<br>2,225<br>130<br>1,212<br>92<br>0<br>17                      | Yes      |
| Side Porch<br>A/C pads & Generator<br>Prop. Pool/Coping<br>Prop. Pool Patio<br>Pool Filter Pad<br>Coverage By Improvement<br>140 ft SET<br>(Maximum Cov<br>140 ft Setback Area<br>Item<br>House/Covered Porch<br>Side Porch<br>Driveway<br>Front Walk<br>Rear Patio/Walks<br>A/C Pads & Generator<br>Prop. Pool/Coping                                           | BACK COVE<br>erage by Imp<br>Area (sf)<br>12,028 | 130<br>17<br>0<br>2,372<br>19.7%<br>ERAGE<br>provements<br>2,225<br>130<br>1,212<br>92<br>687<br>17<br>0           | 130<br>17<br>507<br>770<br>24<br>3,673<br>30.5%<br>Proposed<br>2,225<br>130<br>1,212<br>92<br>0<br>17<br>507               | Yes      |
| Side Porch<br>A/C pads & Generator<br>Prop. Pool/Coping<br>Prop. Pool Patio<br>Pool Filter Pad<br>Coverage By Improvement<br>140 ft SET<br>(Maximum Cov<br>140 ft Setback Area<br>Item<br>House/Covered Porch<br>Side Porch<br>Driveway<br>Front Walk<br>Rear Patio/Walks<br>A/C Pads & Generator<br>Prop. Pool/Coping<br>Prop. Pool Patio                       | BACK COVE<br>erage by Imp<br>Area (sf)<br>12,028 | 130<br>17<br>0<br>2,372<br>19.7%<br>ERAGE<br>provements<br>Existing<br>2,225<br>130<br>1,212<br>92<br>687<br>17    | 130<br>17<br>507<br>770<br>24<br>3,673<br>30.5%<br>Proposed<br>2,225<br>130<br>1,212<br>92<br>0<br>17<br>507<br>770        | Yes      |
| Side Porch<br>A/C pads & Generator<br>Prop. Pool/Coping<br>Prop. Pool Patio<br>Pool Filter Pad<br>Coverage By Improvement<br>140 ft SETT<br>(Maximum Cov<br>140 ft Setback Area<br>Item<br>House/Covered Porch<br>Side Porch<br>Driveway<br>Front Walk<br>Rear Patio/Walks<br>A/C Pads & Generator<br>Prop. Pool/Coping<br>Prop. Pool Patio<br>Prop. Step Stones | BACK COVE<br>erage by Imp<br>Area (sf)<br>12,028 | 130<br>17<br>0<br>2,372<br>19.7%<br>ERAGE<br>provements<br>2,225<br>130<br>1,212<br>92<br>687<br>17<br>0<br>0<br>0 | 130<br>17<br>507<br>770<br>24<br>3,673<br>30.5%<br>Proposed<br>2,225<br>130<br>1,212<br>92<br>0<br>17<br>507<br>770<br>211 | Yes      |
| Side Porch<br>A/C pads & Generator<br>Prop. Pool/Coping<br>Prop. Pool Patio<br>Pool Filter Pad<br>Coverage By Improvement<br>140 ft SET<br>(Maximum Cov<br>140 ft Setback Area<br>Item<br>House/Covered Porch<br>Side Porch<br>Driveway<br>Front Walk<br>Rear Patio/Walks<br>A/C Pads & Generator<br>Prop. Pool/Coping<br>Prop. Pool Patio                       | BACK COVE<br>erage by Imp<br>Area (sf)<br>12,028 | 130<br>17<br>0<br>2,372<br>19.7%<br>ERAGE<br>provements<br>2,225<br>130<br>1,212<br>92<br>687<br>17<br>0<br>0      | 130<br>17<br>507<br>770<br>24<br>3,673<br>30.5%<br>Proposed<br>2,225<br>130<br>1,212<br>92<br>0<br>17<br>507<br>770        | Yes      |